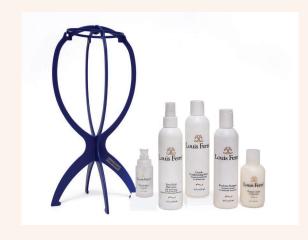

es of Expert Wig Stylist at

a Professional Wig Salon.



**Platinum Lace Front** 





All Hand-Tied

This cute and classic bob with sweeping bangs and face framing style has limitless versatility, natural movement and comfort. Together with the finest human hair and our premium lace front natural appearance, your busy day and evening plans will be filled with endless happenings. **Cafe Latte** 



To Maximize the Curls and Longevity Of Your Curly Style Wig, Use the Services of Expert Wig Stylist at a Professional Wig Salon.

## **TOPPIECE®**





Mono top in round shape with 4 clips.
Base: 7" X 6"
Length: 10"
Super Top
Sunny Blonde Brown

## **TOPPIECE®**





Mono top in round shape with 4 clips.
Base: 7" X 6"
Length: 12"
Super Top
Marble Brown Frosted

# **Wig Stand & Care Products**



# **Color Rings**



**Human Hair** 



**Synthetic Hair** 



Louis Ferre®, Toppiece®, Monosystem® and Illusion Front® are registered trademark of Louis Ferre, Inc.® 2015 Louis Ferre, Inc.