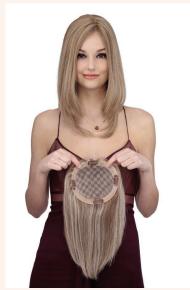

## **TOPPIECE®**

Mono top in round shape with 4 clips.
Base: 7" X 6"
Length: 10"
Super Top
Sunny Blonde Brown

## **TOPPIECE®**

Mono top in round shape with 4 clips.
Base: 7" X 6"
Length: 12"
Super Top
Marble Brown Frosted