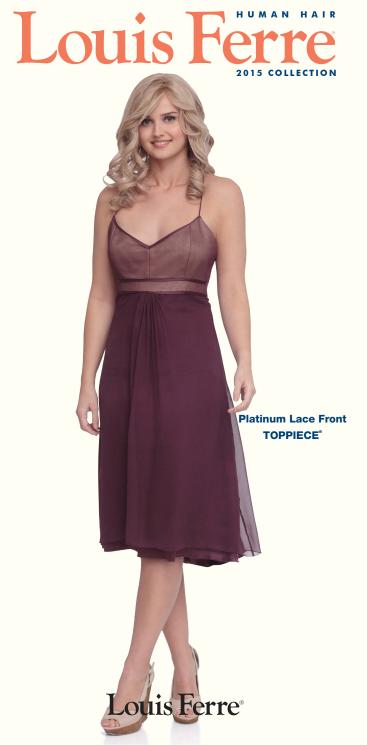

tinum Lace Front** 





All Hand-Tied

This cute and classic bob with sweeping bangs and face framing style has limitless versatility, natural movement and comfort. Together with the finest human hair and our premium lace front natural appearance, your busy day and evening plans will be filled with endless happenings. **Cafe Latte** 



To Maximize the Curls and Longevity Of Your Curly Style Wig, Use the Services of Expert Wig Stylist at a Professional Wig Salon.

## **TOPPIECE®**





Mono top in round shape with 4 clips.
Base: 7" X 6"
Length: 10"
Super Top
Sunny Blonde Brown

## **TOPPIECE®**





Mono top in round shape with 4 clips.
Base: 7" X 6"
Length: 12"
Super Top
Marble Brown Frosted

# **Wig Stand & Care Products**



# **Color Rings**



**Human Hair** 



**Synthetic Hair** 



Louis Ferre®, Toppiece®, Monosystem® and Illusion Front® are registered trademark of Louis Ferre, Inc.® 2015 Louis Ferre, Inc.